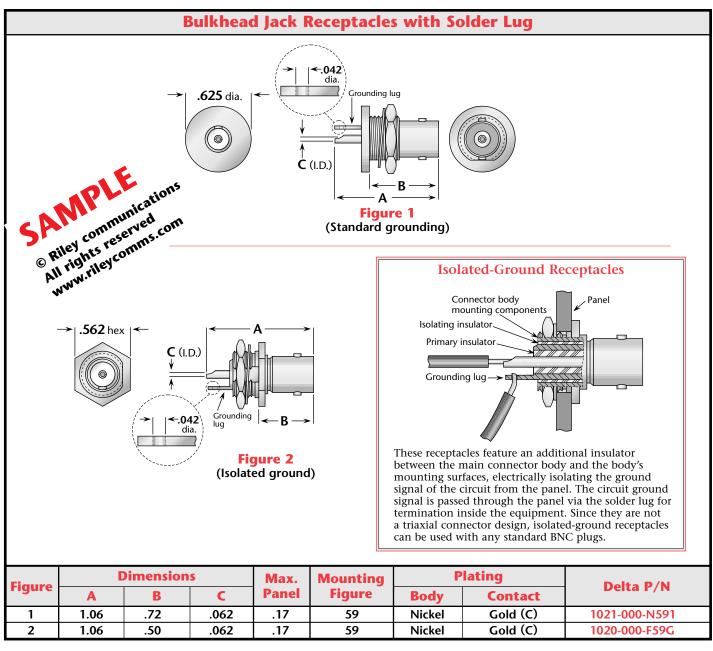

## **BNC Receptacles**

DELTA ELECTRONICS MANUFACTURING

| Figure 1<br>(Front mount)                              | Bulkhead Plug Receptacle |               |               |                   |               |  |
|--------------------------------------------------------|--------------------------|---------------|---------------|-------------------|---------------|--|
|                                                        |                          |               |               |                   |               |  |
| Dimensions Max. Mounting Plating Data B (N             | Figure                   | Dimensions    | Max. Mounting | Plating           | Dolto D/N     |  |
| Figure A B C Panel Figure Body Contact Delta P/N       | A A                      | A B C         | Panel Figure  | Body Contact      | Deita P/N     |  |
| 1 1.25 .69 .062 .16 65 Nickel Silver (C) 1024-000-N651 | 1 1.25                   | 1.25 .69 .062 | .16 65        | Nickel Silver (C) | 1024-000-N651 |  |

(C) in contact plating column indicates captive contact.

(978) 927-1060 • FAX (978) 922-6430 • www.deltarf.com

3